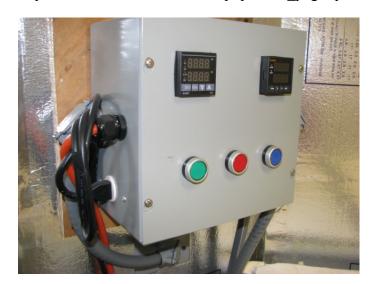

SW1, or SW2+ IND-1 for power.

SW7 for timer.

SW6 for quick shut off.

Flashing Buzzer, 110 or 240V AC. 22 mm (FLBuz) = \$7.86 Power Voltage Option 120V AC/DC

Enclosure. B302020

http://www.auberins.com/index.php?main page=product info&cPath=7 34&products id=338